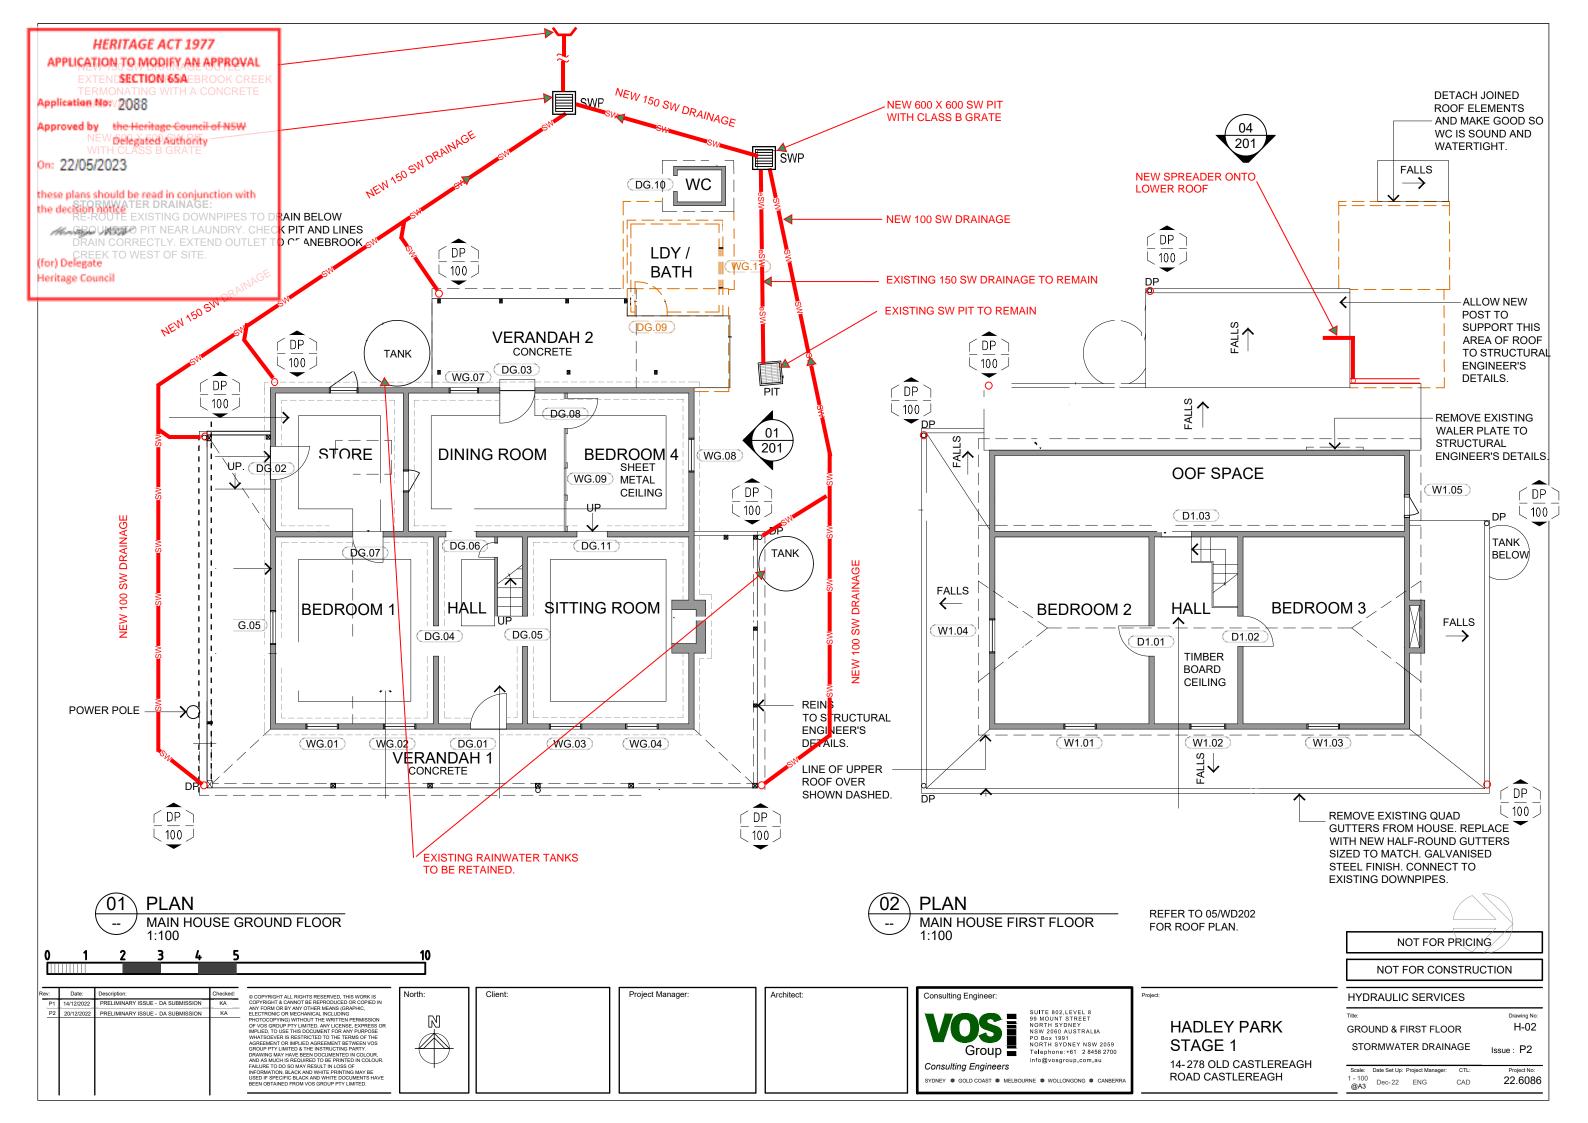

Dec-22 ENG

H-01 HYDRALIC SERVICES Issue : P3

22.6086

| HERITAGE ACT 1977 APPLICATION TO MODIFY AN APPROVAL                                                                                                                                                                                                                                                                   |                    |                     |
|-----------------------------------------------------------------------------------------------------------------------------------------------------------------------------------------------------------------------------------------------------------------------------------------------------------------------|--------------------|---------------------|
| JPA & SECTION 65.4 211 2212  1. 10.10.21.2.11 6316  www.lipad.com.gu                                                                                                                                                                                                                                                  |                    |                     |
| plication No: 2088<br>proved by the Heritage Council of NSW ULE                                                                                                                                                                                                                                                       |                    |                     |
| PROJEGalegated Authority ISSU                                                                                                                                                                                                                                                                                         | IE S60             | S65A                |
| Hadley Park DAY                                                                                                                                                                                                                                                                                                       |                    | 28                  |
| CASTLEREAGH, NSW 2749                                                                                                                                                                                                                                                                                                 |                    | 23                  |
| SHE PERANGING BEST IN CONTINUENT WITH SHE                                                                                                                                                                                                                                                                             | ET# REV            |                     |
| COVER SHEET WD0                                                                                                                                                                                                                                                                                                       | <b>01</b> D        |                     |
|                                                                                                                                                                                                                                                                                                                       | 00 E               |                     |
| r) Delegate                                                                                                                                                                                                                                                                                                           |                    |                     |
| PLANS - EXISTING WD2                                                                                                                                                                                                                                                                                                  | 00 F               |                     |
| ELEVATIONS - EXISTING WD2                                                                                                                                                                                                                                                                                             |                    |                     |
| LAUNDRY ELEVATIONS - EXISTING WD2                                                                                                                                                                                                                                                                                     | 02 F               |                     |
| WEATHERBOARD COTTAGE                                                                                                                                                                                                                                                                                                  |                    |                     |
| PLAN - EXISTING WD3                                                                                                                                                                                                                                                                                                   |                    |                     |
| ELEVATIONS - EXISTING WD3 REFERENCE IMAGES WD3                                                                                                                                                                                                                                                                        |                    |                     |
|                                                                                                                                                                                                                                                                                                                       |                    |                     |
| STABLES AND GARAGE PLAN - EXISTING WD4                                                                                                                                                                                                                                                                                | .00 E              |                     |
| ELEVATIONS - EXISTING WD4                                                                                                                                                                                                                                                                                             |                    |                     |
| CDEAMERY                                                                                                                                                                                                                                                                                                              |                    |                     |
| CREAMERY PLAN - EXISTING WD5                                                                                                                                                                                                                                                                                          | 600 E              |                     |
| ELEVATIONS - EXISTING WD5                                                                                                                                                                                                                                                                                             |                    |                     |
| DAIRY AND MILK STORAGE SHED                                                                                                                                                                                                                                                                                           |                    |                     |
| PLAN - EXISTING WD6                                                                                                                                                                                                                                                                                                   | 00 E               |                     |
| ELEVATIONS - EXISTING WD6                                                                                                                                                                                                                                                                                             |                    |                     |
| PLAN - RACE AND FENCING WD6                                                                                                                                                                                                                                                                                           | 02 D               |                     |
| FEEDSTORE AND COWBAILS                                                                                                                                                                                                                                                                                                |                    |                     |
| PLAN - EXISTING WD7                                                                                                                                                                                                                                                                                                   |                    |                     |
| ELEVATIONS - EXISTING WD7 ROOF PLAN - EXISTING WD7                                                                                                                                                                                                                                                                    |                    |                     |
|                                                                                                                                                                                                                                                                                                                       |                    |                     |
| GUEST HOUSE PLAN - EXISTING WD8                                                                                                                                                                                                                                                                                       | 00 F               |                     |
| ELEVATIONS - EXISTING WD8                                                                                                                                                                                                                                                                                             |                    |                     |
| HAY SHED                                                                                                                                                                                                                                                                                                              |                    |                     |
| PLAN - EXISTING WD9                                                                                                                                                                                                                                                                                                   | 00 F               |                     |
| ELEVATIONS - EXISTING WD9                                                                                                                                                                                                                                                                                             | <b>01</b> F        |                     |
| STRUCTURAL DRAWING LIST                                                                                                                                                                                                                                                                                               |                    |                     |
| HOUSE NOTES 1842                                                                                                                                                                                                                                                                                                      | - <b>S101</b> B    |                     |
|                                                                                                                                                                                                                                                                                                                       | -S102 B            |                     |
|                                                                                                                                                                                                                                                                                                                       | -S103 B<br>-S104 B |                     |
|                                                                                                                                                                                                                                                                                                                       | -S105 B            |                     |
| WEATHERROARD COTTACE BOOK ERAMING                                                                                                                                                                                                                                                                                     | <b>-S106</b> B     |                     |
| REMEDIAL WORK PLAN AND DETAILS                                                                                                                                                                                                                                                                                        | - <b>S107</b> B    |                     |
| TIMBER REMEDIAL WORKS SECTIONS AND                                                                                                                                                                                                                                                                                    | <b>-S108</b> B     |                     |
| DETAILS SHEET 1 TIMBER REMEDIAL WORKS SECTIONS AND                                                                                                                                                                                                                                                                    | - 0465             |                     |
| DETAILS SHEET 2                                                                                                                                                                                                                                                                                                       | -S109 B            |                     |
|                                                                                                                                                                                                                                                                                                                       |                    | 1                   |
| HYDRAULIC SERVICES DRAWING LIST                                                                                                                                                                                                                                                                                       |                    |                     |
| HYDRAULIC SERVICES DRAWING LIST SITE PLAN HYDRAULIC SERVICES H-01                                                                                                                                                                                                                                                     |                    | P3                  |
| HYDRAULIC SERVICES DRAWING LIST                                                                                                                                                                                                                                                                                       |                    | P3<br>P2            |
| HYDRAULIC SERVICES DRAWING LIST  SITE PLAN HYDRAULIC SERVICES H-01  GROUND AND FIRST FLOOR STORMWATER DRAINAGE  GROUND AND FIRST FLOOR HYDRAULIC SERVICES H-03                                                                                                                                                        |                    | P2<br>P3            |
| HYDRAULIC SERVICES DRAWING LIST  SITE PLAN HYDRAULIC SERVICES H-01  GROUND AND FIRST FLOOR STORMWATER DRAINAGE H-02                                                                                                                                                                                                   |                    | P2                  |
| HYDRAULIC SERVICES DRAWING LIST  SITE PLAN HYDRAULIC SERVICES H-01 GROUND AND FIRST FLOOR STORMWATER DRAINAGE GROUND AND FIRST FLOOR HYDRAULIC SERVICES H-03 GROUND AND FIRST FLOOR TRENCH DRAINAGE H-04  DISTRIBUTION: (copies)                                                                                      |                    | P2<br>P3            |
| HYDRAULIC SERVICES DRAWING LIST  SITE PLAN HYDRAULIC SERVICES  GROUND AND FIRST FLOOR STORMWATER DRAINAGE  GROUND AND FIRST FLOOR HYDRAULIC SERVICES  GROUND AND FIRST FLOOR TRENCH DRAINAGE  H-04  DISTRIBUTION: (copies)  S60 APPLICATION ID: 1638                                                                  |                    | P2<br>P3<br>P2      |
| HYDRAULIC SERVICES DRAWING LIST  SITE PLAN HYDRAULIC SERVICES H-01 GROUND AND FIRST FLOOR STORMWATER DRAINAGE GROUND AND FIRST FLOOR HYDRAULIC SERVICES H-03 GROUND AND FIRST FLOOR TRENCH DRAINAGE H-04  DISTRIBUTION: (copies)                                                                                      |                    | P2<br>P3            |
| HYDRAULIC SERVICES DRAWING LIST  SITE PLAN HYDRAULIC SERVICES  GROUND AND FIRST FLOOR STORMWATER DRAINAGE  GROUND AND FIRST FLOOR HYDRAULIC SERVICES  GROUND AND FIRST FLOOR TRENCH DRAINAGE  H-04  DISTRIBUTION: (copies)  S60 APPLICATION ID: 1638  S65A APPLICATION ID:2088  DISPATCH: L- LODGED ONLINE            |                    | P2<br>P3<br>P2      |
| HYDRAULIC SERVICES DRAWING LIST  SITE PLAN HYDRAULIC SERVICES  GROUND AND FIRST FLOOR STORMWATER DRAINAGE  GROUND AND FIRST FLOOR HYDRAULIC SERVICES  GROUND AND FIRST FLOOR TRENCH DRAINAGE  H-04  DISTRIBUTION: (copies)  S60 APPLICATION ID: 1638  S65A APPLICATION ID:2088  DISPATCH:  L- LODGED ONLINE  PURPOSE: | 1<br>L             | P2<br>P3<br>P2<br>1 |
| HYDRAULIC SERVICES DRAWING LIST  SITE PLAN HYDRAULIC SERVICES  GROUND AND FIRST FLOOR STORMWATER DRAINAGE  GROUND AND FIRST FLOOR HYDRAULIC SERVICES  GROUND AND FIRST FLOOR TRENCH DRAINAGE  H-04  DISTRIBUTION: (copies)  S60 APPLICATION ID: 1638  S65A APPLICATION ID:2088  DISPATCH: L- LODGED ONLINE            | 1                  | P2<br>P3<br>P2      |