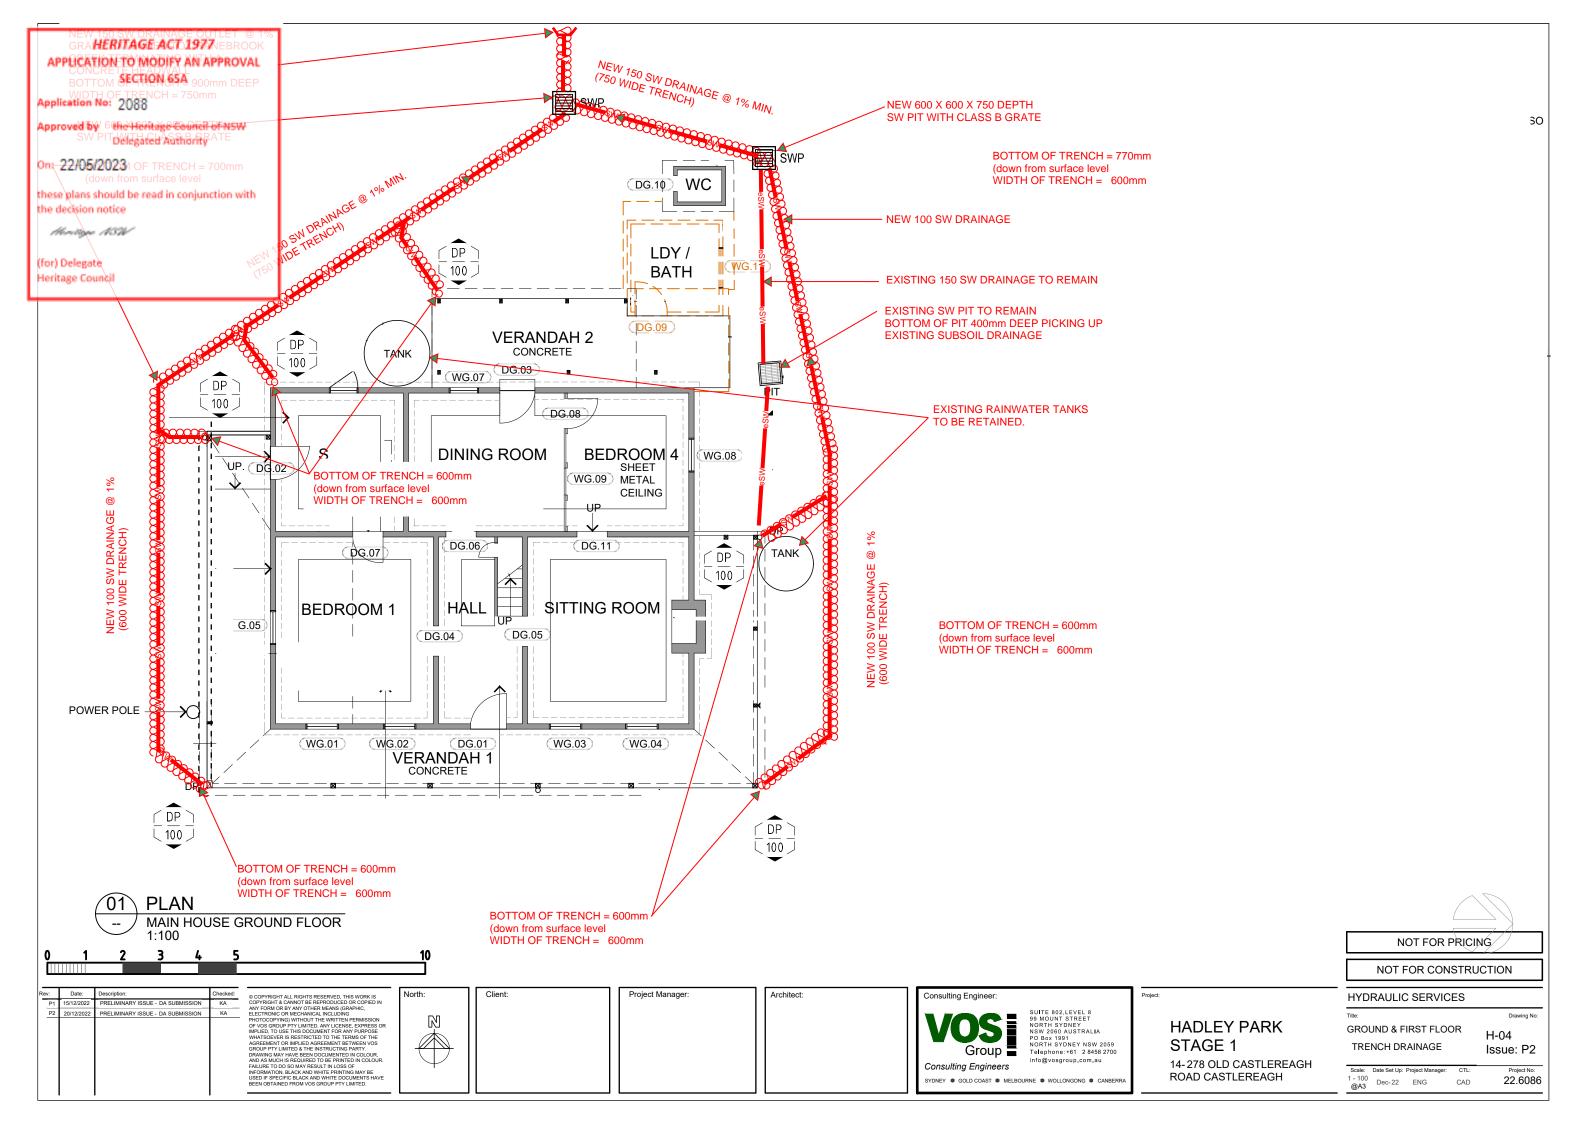

Dec-22 ENG

H-01 HYDRALIC SERVICES Issue : P3

22.6086

| HERITAGE ACT 1977 APPLICATION TO MODIFY AN APPROVAL                                                                                                                                                                                                                                                                   |                    |                     |
|-----------------------------------------------------------------------------------------------------------------------------------------------------------------------------------------------------------------------------------------------------------------------------------------------------------------------|--------------------|---------------------|
| JPA & SECTION 65.4 211 2212  1. 10.10.21.2.11 6316  www.lipad.com.gu                                                                                                                                                                                                                                                  |                    |                     |
| plication No: 2088<br>proved by the Heritage Council of NSW ULE                                                                                                                                                                                                                                                       |                    |                     |
| PROJEGalegated Authority ISSU                                                                                                                                                                                                                                                                                         | IE S60             | S65A                |
| Hadley Park DAY                                                                                                                                                                                                                                                                                                       |                    | 28                  |
| CASTLEREAGH, NSW 2749                                                                                                                                                                                                                                                                                                 |                    | 23                  |
| SHE PERANGING BEST IN CONTINUENT WITH SHE                                                                                                                                                                                                                                                                             | ET# REV            |                     |
| COVER SHEET WD0                                                                                                                                                                                                                                                                                                       | <b>01</b> D        |                     |
|                                                                                                                                                                                                                                                                                                                       | 00 E               |                     |
| r) Delegate                                                                                                                                                                                                                                                                                                           |                    |                     |
| PLANS - EXISTING WD2                                                                                                                                                                                                                                                                                                  | 00 F               |                     |
| ELEVATIONS - EXISTING WD2                                                                                                                                                                                                                                                                                             |                    |                     |
| LAUNDRY ELEVATIONS - EXISTING WD2                                                                                                                                                                                                                                                                                     | 02 F               |                     |
| WEATHERBOARD COTTAGE                                                                                                                                                                                                                                                                                                  |                    |                     |
| PLAN - EXISTING WD3                                                                                                                                                                                                                                                                                                   |                    |                     |
| ELEVATIONS - EXISTING WD3 REFERENCE IMAGES WD3                                                                                                                                                                                                                                                                        |                    |                     |
|                                                                                                                                                                                                                                                                                                                       |                    |                     |
| STABLES AND GARAGE PLAN - EXISTING WD4                                                                                                                                                                                                                                                                                | .00 E              |                     |
| ELEVATIONS - EXISTING WD4                                                                                                                                                                                                                                                                                             |                    |                     |
| CDEAMERY                                                                                                                                                                                                                                                                                                              |                    |                     |
| CREAMERY PLAN - EXISTING WD5                                                                                                                                                                                                                                                                                          | 600 E              |                     |
| ELEVATIONS - EXISTING WD5                                                                                                                                                                                                                                                                                             |                    |                     |
| DAIRY AND MILK STORAGE SHED                                                                                                                                                                                                                                                                                           |                    |                     |
| PLAN - EXISTING WD6                                                                                                                                                                                                                                                                                                   | 00 E               |                     |
| ELEVATIONS - EXISTING WD6                                                                                                                                                                                                                                                                                             |                    |                     |
| PLAN - RACE AND FENCING WD6                                                                                                                                                                                                                                                                                           | 02 D               |                     |
| FEEDSTORE AND COWBAILS                                                                                                                                                                                                                                                                                                |                    |                     |
| PLAN - EXISTING WD7                                                                                                                                                                                                                                                                                                   |                    |                     |
| ELEVATIONS - EXISTING WD7 ROOF PLAN - EXISTING WD7                                                                                                                                                                                                                                                                    |                    |                     |
|                                                                                                                                                                                                                                                                                                                       |                    |                     |
| GUEST HOUSE PLAN - EXISTING WD8                                                                                                                                                                                                                                                                                       | 00 F               |                     |
| ELEVATIONS - EXISTING WD8                                                                                                                                                                                                                                                                                             |                    |                     |
| HAY SHED                                                                                                                                                                                                                                                                                                              |                    |                     |
| PLAN - EXISTING WD9                                                                                                                                                                                                                                                                                                   | 00 F               |                     |
| ELEVATIONS - EXISTING WD9                                                                                                                                                                                                                                                                                             | <b>01</b> F        |                     |
| STRUCTURAL DRAWING LIST                                                                                                                                                                                                                                                                                               |                    |                     |
| HOUSE NOTES 1842                                                                                                                                                                                                                                                                                                      | - <b>S101</b> B    |                     |
|                                                                                                                                                                                                                                                                                                                       | -S102 B            |                     |
|                                                                                                                                                                                                                                                                                                                       | -S103 B<br>-S104 B |                     |
|                                                                                                                                                                                                                                                                                                                       | -S105 B            |                     |
| WEATHERROARD COTTACE BOOK ERAMING                                                                                                                                                                                                                                                                                     | <b>-S106</b> B     |                     |
| REMEDIAL WORK PLAN AND DETAILS                                                                                                                                                                                                                                                                                        | - <b>S107</b> B    |                     |
| TIMBER REMEDIAL WORKS SECTIONS AND                                                                                                                                                                                                                                                                                    | <b>-S108</b> B     |                     |
| DETAILS SHEET 1 TIMBER REMEDIAL WORKS SECTIONS AND                                                                                                                                                                                                                                                                    | - 0465             |                     |
| DETAILS SHEET 2                                                                                                                                                                                                                                                                                                       | -S109 B            |                     |
|                                                                                                                                                                                                                                                                                                                       |                    | 1                   |
| HYDRAULIC SERVICES DRAWING LIST                                                                                                                                                                                                                                                                                       |                    |                     |
| HYDRAULIC SERVICES DRAWING LIST SITE PLAN HYDRAULIC SERVICES H-01                                                                                                                                                                                                                                                     |                    | P3                  |
| HYDRAULIC SERVICES DRAWING LIST                                                                                                                                                                                                                                                                                       |                    | P3<br>P2            |
| HYDRAULIC SERVICES DRAWING LIST  SITE PLAN HYDRAULIC SERVICES H-01  GROUND AND FIRST FLOOR STORMWATER DRAINAGE  GROUND AND FIRST FLOOR HYDRAULIC SERVICES H-03                                                                                                                                                        |                    | P2<br>P3            |
| HYDRAULIC SERVICES DRAWING LIST  SITE PLAN HYDRAULIC SERVICES H-01  GROUND AND FIRST FLOOR STORMWATER DRAINAGE H-02                                                                                                                                                                                                   |                    | P2                  |
| HYDRAULIC SERVICES DRAWING LIST  SITE PLAN HYDRAULIC SERVICES H-01 GROUND AND FIRST FLOOR STORMWATER DRAINAGE GROUND AND FIRST FLOOR HYDRAULIC SERVICES H-03 GROUND AND FIRST FLOOR TRENCH DRAINAGE H-04  DISTRIBUTION: (copies)                                                                                      |                    | P2<br>P3            |
| HYDRAULIC SERVICES DRAWING LIST  SITE PLAN HYDRAULIC SERVICES  GROUND AND FIRST FLOOR STORMWATER DRAINAGE  GROUND AND FIRST FLOOR HYDRAULIC SERVICES  GROUND AND FIRST FLOOR TRENCH DRAINAGE  H-04  DISTRIBUTION: (copies)  S60 APPLICATION ID: 1638                                                                  |                    | P2<br>P3<br>P2      |
| HYDRAULIC SERVICES DRAWING LIST  SITE PLAN HYDRAULIC SERVICES H-01 GROUND AND FIRST FLOOR STORMWATER DRAINAGE GROUND AND FIRST FLOOR HYDRAULIC SERVICES H-03 GROUND AND FIRST FLOOR TRENCH DRAINAGE H-04  DISTRIBUTION: (copies)                                                                                      |                    | P2<br>P3            |
| HYDRAULIC SERVICES DRAWING LIST  SITE PLAN HYDRAULIC SERVICES  GROUND AND FIRST FLOOR STORMWATER DRAINAGE  GROUND AND FIRST FLOOR HYDRAULIC SERVICES  GROUND AND FIRST FLOOR TRENCH DRAINAGE  H-04  DISTRIBUTION: (copies)  S60 APPLICATION ID: 1638  S65A APPLICATION ID:2088  DISPATCH: L- LODGED ONLINE            |                    | P2<br>P3<br>P2      |
| HYDRAULIC SERVICES DRAWING LIST  SITE PLAN HYDRAULIC SERVICES  GROUND AND FIRST FLOOR STORMWATER DRAINAGE  GROUND AND FIRST FLOOR HYDRAULIC SERVICES  GROUND AND FIRST FLOOR TRENCH DRAINAGE  H-04  DISTRIBUTION: (copies)  S60 APPLICATION ID: 1638  S65A APPLICATION ID:2088  DISPATCH:  L- LODGED ONLINE  PURPOSE: | 1<br>L             | P2<br>P3<br>P2<br>1 |
| HYDRAULIC SERVICES DRAWING LIST  SITE PLAN HYDRAULIC SERVICES  GROUND AND FIRST FLOOR STORMWATER DRAINAGE  GROUND AND FIRST FLOOR HYDRAULIC SERVICES  GROUND AND FIRST FLOOR TRENCH DRAINAGE  H-04  DISTRIBUTION: (copies)  S60 APPLICATION ID: 1638  S65A APPLICATION ID:2088  DISPATCH: L- LODGED ONLINE            | 1                  | P2<br>P3<br>P2      |