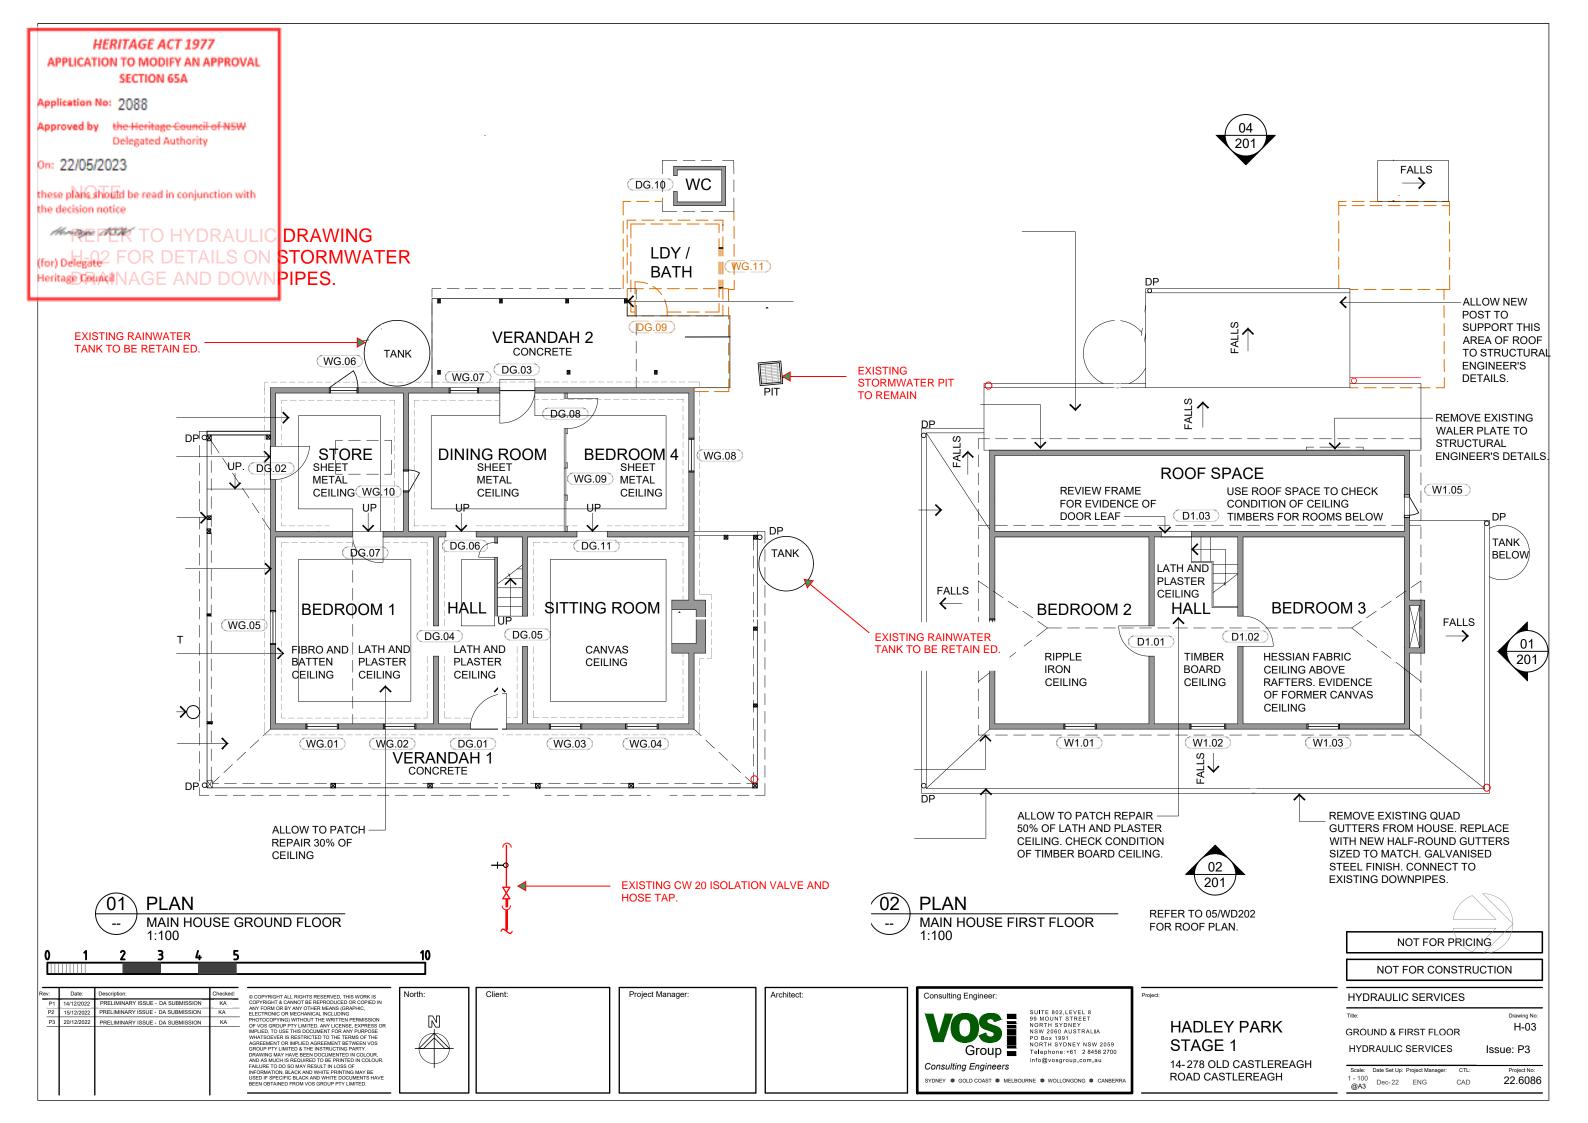

Dec-22 ENG

H-01 HYDRALIC SERVICES Issue : P3

22.6086

| HERITAGE ACT 1977 APPLICATION TO MODIFY AN APPROVAL                                                                                                                                                                                                                                                                   |                    |                     |
|-----------------------------------------------------------------------------------------------------------------------------------------------------------------------------------------------------------------------------------------------------------------------------------------------------------------------|--------------------|---------------------|
| JPA & SECTION 65.4 211 2212  1. 10.10.21.2.11 6316  www.lipad.com.gu                                                                                                                                                                                                                                                  |                    |                     |
| plication No: 2088<br>proved by the Heritage Council of NSW ULE                                                                                                                                                                                                                                                       |                    |                     |
| PROJEGalegated Authority ISSU                                                                                                                                                                                                                                                                                         | IE S60             | S65A                |
| Hadley Park DAY                                                                                                                                                                                                                                                                                                       |                    | 28                  |
| CASTLEREAGH, NSW 2749                                                                                                                                                                                                                                                                                                 |                    | 23                  |
| SHE PERANGING BEST IN CONTINUENT WITH SHE                                                                                                                                                                                                                                                                             | ET# REV            |                     |
| COVER SHEET WD0                                                                                                                                                                                                                                                                                                       | <b>01</b> D        |                     |
|                                                                                                                                                                                                                                                                                                                       | 00 E               |                     |
| r) Delegate                                                                                                                                                                                                                                                                                                           |                    |                     |
| PLANS - EXISTING WD2                                                                                                                                                                                                                                                                                                  | 00 F               |                     |
| ELEVATIONS - EXISTING WD2                                                                                                                                                                                                                                                                                             |                    |                     |
| LAUNDRY ELEVATIONS - EXISTING WD2                                                                                                                                                                                                                                                                                     | 02 F               |                     |
| WEATHERBOARD COTTAGE                                                                                                                                                                                                                                                                                                  |                    |                     |
| PLAN - EXISTING WD3                                                                                                                                                                                                                                                                                                   |                    |                     |
| ELEVATIONS - EXISTING WD3 REFERENCE IMAGES WD3                                                                                                                                                                                                                                                                        |                    |                     |
|                                                                                                                                                                                                                                                                                                                       |                    |                     |
| STABLES AND GARAGE PLAN - EXISTING WD4                                                                                                                                                                                                                                                                                | .00 E              |                     |
| ELEVATIONS - EXISTING WD4                                                                                                                                                                                                                                                                                             |                    |                     |
| CDEAMERY                                                                                                                                                                                                                                                                                                              |                    |                     |
| CREAMERY PLAN - EXISTING WD5                                                                                                                                                                                                                                                                                          | 600 E              |                     |
| ELEVATIONS - EXISTING WD5                                                                                                                                                                                                                                                                                             |                    |                     |
| DAIRY AND MILK STORAGE SHED                                                                                                                                                                                                                                                                                           |                    |                     |
| PLAN - EXISTING WD6                                                                                                                                                                                                                                                                                                   | 00 E               |                     |
| ELEVATIONS - EXISTING WD6                                                                                                                                                                                                                                                                                             |                    |                     |
| PLAN - RACE AND FENCING WD6                                                                                                                                                                                                                                                                                           | 02 D               |                     |
| FEEDSTORE AND COWBAILS                                                                                                                                                                                                                                                                                                |                    |                     |
| PLAN - EXISTING WD7                                                                                                                                                                                                                                                                                                   |                    |                     |
| ELEVATIONS - EXISTING WD7 ROOF PLAN - EXISTING WD7                                                                                                                                                                                                                                                                    |                    |                     |
|                                                                                                                                                                                                                                                                                                                       |                    |                     |
| GUEST HOUSE PLAN - EXISTING WD8                                                                                                                                                                                                                                                                                       | 00 F               |                     |
| ELEVATIONS - EXISTING WD8                                                                                                                                                                                                                                                                                             |                    |                     |
| HAY SHED                                                                                                                                                                                                                                                                                                              |                    |                     |
| PLAN - EXISTING WD9                                                                                                                                                                                                                                                                                                   | 00 F               |                     |
| ELEVATIONS - EXISTING WD9                                                                                                                                                                                                                                                                                             | <b>01</b> F        |                     |
| STRUCTURAL DRAWING LIST                                                                                                                                                                                                                                                                                               |                    |                     |
| HOUSE NOTES 1842                                                                                                                                                                                                                                                                                                      | - <b>S101</b> B    |                     |
|                                                                                                                                                                                                                                                                                                                       | -S102 B            |                     |
|                                                                                                                                                                                                                                                                                                                       | -S103 B<br>-S104 B |                     |
|                                                                                                                                                                                                                                                                                                                       | -S105 B            |                     |
| WEATHERROARD COTTACE BOOK ERAMING                                                                                                                                                                                                                                                                                     | <b>-S106</b> B     |                     |
| REMEDIAL WORK PLAN AND DETAILS                                                                                                                                                                                                                                                                                        | - <b>S107</b> B    |                     |
| TIMBER REMEDIAL WORKS SECTIONS AND                                                                                                                                                                                                                                                                                    | <b>-S108</b> B     |                     |
| DETAILS SHEET 1 TIMBER REMEDIAL WORKS SECTIONS AND                                                                                                                                                                                                                                                                    | - 0465             |                     |
| DETAILS SHEET 2                                                                                                                                                                                                                                                                                                       | -S109 B            |                     |
|                                                                                                                                                                                                                                                                                                                       |                    | 1                   |
| HYDRAULIC SERVICES DRAWING LIST                                                                                                                                                                                                                                                                                       |                    |                     |
| HYDRAULIC SERVICES DRAWING LIST SITE PLAN HYDRAULIC SERVICES H-01                                                                                                                                                                                                                                                     |                    | P3                  |
| HYDRAULIC SERVICES DRAWING LIST                                                                                                                                                                                                                                                                                       |                    | P3<br>P2            |
| HYDRAULIC SERVICES DRAWING LIST  SITE PLAN HYDRAULIC SERVICES H-01  GROUND AND FIRST FLOOR STORMWATER DRAINAGE  GROUND AND FIRST FLOOR HYDRAULIC SERVICES H-03                                                                                                                                                        |                    | P2<br>P3            |
| HYDRAULIC SERVICES DRAWING LIST  SITE PLAN HYDRAULIC SERVICES H-01  GROUND AND FIRST FLOOR STORMWATER DRAINAGE H-02                                                                                                                                                                                                   |                    | P2                  |
| HYDRAULIC SERVICES DRAWING LIST  SITE PLAN HYDRAULIC SERVICES H-01 GROUND AND FIRST FLOOR STORMWATER DRAINAGE GROUND AND FIRST FLOOR HYDRAULIC SERVICES H-03 GROUND AND FIRST FLOOR TRENCH DRAINAGE H-04  DISTRIBUTION: (copies)                                                                                      |                    | P2<br>P3            |
| HYDRAULIC SERVICES DRAWING LIST  SITE PLAN HYDRAULIC SERVICES  GROUND AND FIRST FLOOR STORMWATER DRAINAGE  GROUND AND FIRST FLOOR HYDRAULIC SERVICES  GROUND AND FIRST FLOOR TRENCH DRAINAGE  H-04  DISTRIBUTION: (copies)  S60 APPLICATION ID: 1638                                                                  |                    | P2<br>P3<br>P2      |
| HYDRAULIC SERVICES DRAWING LIST  SITE PLAN HYDRAULIC SERVICES H-01 GROUND AND FIRST FLOOR STORMWATER DRAINAGE GROUND AND FIRST FLOOR HYDRAULIC SERVICES H-03 GROUND AND FIRST FLOOR TRENCH DRAINAGE H-04  DISTRIBUTION: (copies)                                                                                      |                    | P2<br>P3            |
| HYDRAULIC SERVICES DRAWING LIST  SITE PLAN HYDRAULIC SERVICES  GROUND AND FIRST FLOOR STORMWATER DRAINAGE  GROUND AND FIRST FLOOR HYDRAULIC SERVICES  GROUND AND FIRST FLOOR TRENCH DRAINAGE  H-04  DISTRIBUTION: (copies)  S60 APPLICATION ID: 1638  S65A APPLICATION ID:2088  DISPATCH: L- LODGED ONLINE            |                    | P2<br>P3<br>P2      |
| HYDRAULIC SERVICES DRAWING LIST  SITE PLAN HYDRAULIC SERVICES  GROUND AND FIRST FLOOR STORMWATER DRAINAGE  GROUND AND FIRST FLOOR HYDRAULIC SERVICES  GROUND AND FIRST FLOOR TRENCH DRAINAGE  H-04  DISTRIBUTION: (copies)  S60 APPLICATION ID: 1638  S65A APPLICATION ID:2088  DISPATCH:  L- LODGED ONLINE  PURPOSE: | 1<br>L             | P2<br>P3<br>P2<br>1 |
| HYDRAULIC SERVICES DRAWING LIST  SITE PLAN HYDRAULIC SERVICES  GROUND AND FIRST FLOOR STORMWATER DRAINAGE  GROUND AND FIRST FLOOR HYDRAULIC SERVICES  GROUND AND FIRST FLOOR TRENCH DRAINAGE  H-04  DISTRIBUTION: (copies)  S60 APPLICATION ID: 1638  S65A APPLICATION ID:2088  DISPATCH: L- LODGED ONLINE            | 1                  | P2<br>P3<br>P2      |